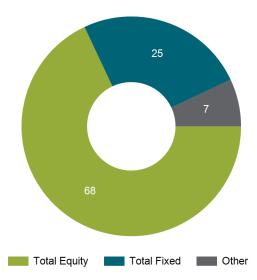

|                                  | Market Value (\$) | Alloc (%) |
|----------------------------------|-------------------|-----------|
| Total Equity                     | \$135,007,733     | 66.3      |
| World Equity Ex-US Fund          | \$54,599,310      | 26.8      |
| Large Cap Index Fund             | \$44,335,670      | 21.8      |
| Extended Market Index Fund       | \$14,191,511      | 7.0       |
| US Equity Factor Allocation Fund | \$11,911,628      | 5.8       |
| Emerging Markets Equity Fund     | \$9,969,614       | 4.9       |
| Total Fixed Income               | \$54,666,822      | 26.8      |
| Core Fixed Income Fund           | \$37,677,758      | 18.5      |
| High Yield Bond Fund             | \$5,994,894       | 2.9       |
| Emerging Markets Debt Fund       | \$5,897,482       | 2.9       |
| Enterprise Housing Impact Note   | \$5,096,688       | 2.5       |
| Total Other                      | \$13,967,013      | 6.9       |
| Dynamic Asset Allocation Fund    | \$13,967,013      | 6.9       |
| Total Cash/Cash Equivalents      | \$1               | 0.0       |
| Cash - USD                       | \$1               | 0.0       |
| Total Portfolio                  | \$203,641,569     | 100.0     |